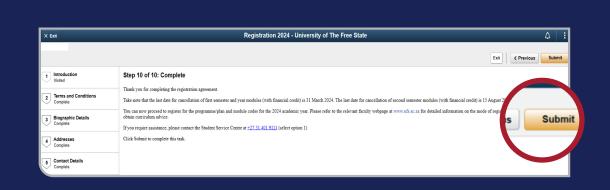

On this page, you can view and confirm your study programme. Click on the 'Confirm' button, which will direct you to the 'Complete' page.

STEP 9

On this page, you will submit the Activity Guide by clicking on the 'Submit' button.