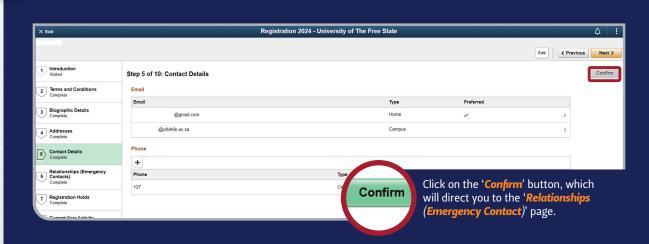

STEP 4

STEP 5

On this page, you can add, edit, and save your contact details. Once you have confirmed your information, click on the 'Confirm' button to navigate to the next screen.

On this page, you can add, edit, and save your relationships (emergency contact). To add relationships (emergency contact), click on the 'Add Relationship' button.