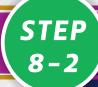

STEP 7

STEP 8-1

On this page, you can select the employment status from the drop-down options. Once you have selected the employment status,

click on the 'Save' and 'Next' buttons to navigate to the next screen which will direct you to the 'Programme Confirmation' page.