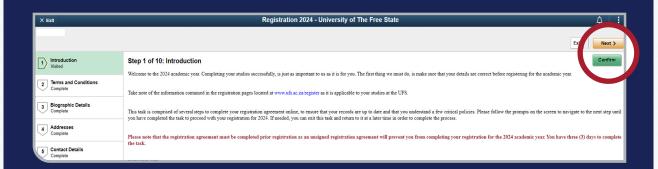

## How to access and use your Registration Activity Guide

Click on the **Registration 2024 Activity Guide**; you are now ready to complete and submit the assigned Activity Guide.

The first step in completing the Activity Guide is the Introduction. In this step, you must read the introduction and click 'Next' to proceed to the next step which will direct you to the 'Terms and Conditions' page.