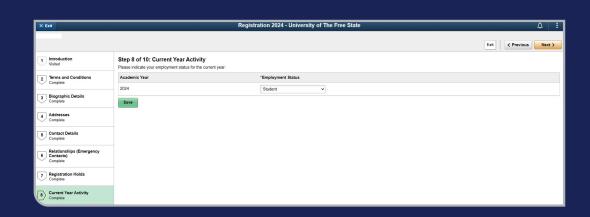

STEP 7

STEP 8-1

On this page, you can select the employment status from the drop-down options. Once you have selected the employment status,

click on the 'Save' and 'Next' buttons to navigate to the next screen which will direct you to the 'Programme Confirmation' page.