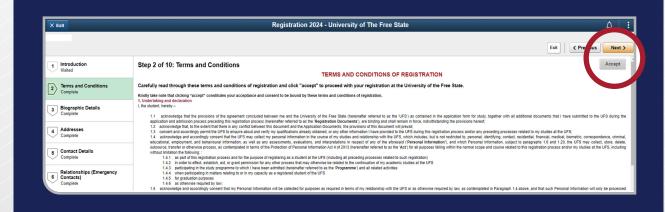

STEP 1

STEP 2

On this page, you must read the terms and conditions (Contract) then accept by clicking the 'Accept' button which will direct you to the 'Biographic Details' page.

On this page, you can add, edit, and save your biographic details. Click on the 'Next' button, which will direct you to the 'Addresses' page.