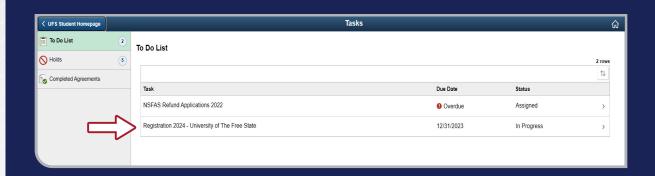

## How to access and use your Registration Activity Guide

Click on the **Registration 2024 Activity Guide**; you are now ready to complete and submit the assigned Activity Guide.

The first step in completing the Activity Guide is the Introduction. In this step, you must read the introduction and click 'Next' to proceed to the next step which will direct you to the 'Terms and Conditions' page.