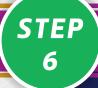

STEP 4

STEP 5

On this page, you can add, edit, and save your contact details. Once you have confirmed your information, click on the 'Confirm' button to navigate to the next screen.

On this page, you can add, edit, and save your relationships (emergency contact). To add relationships (emergency contact), click on the 'Add Relationship' button.