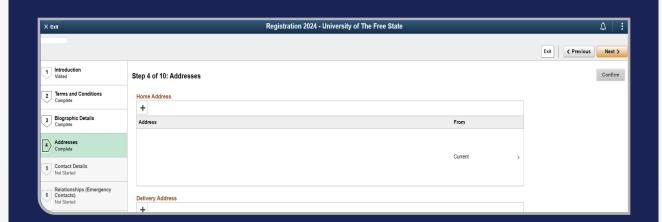

On this page, you can add, edit, and save your address details. Once you have confirmed your information, click on the 'Confirm' button to navigate to the next screen and then click the 'Next' button, which will direct you to the 'Contact Details' page.