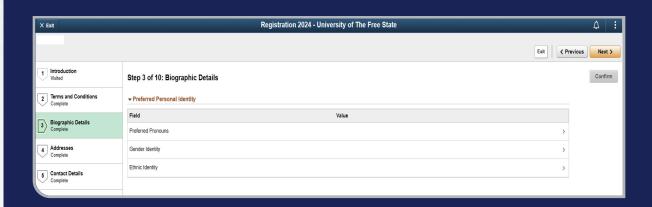

On this page, you can add, edit, and save your address details. Once you have confirmed your information, click on the 'Confirm' button to navigate to the next screen and then click the 'Next' button, which will direct you to the 'Contact Details' page.