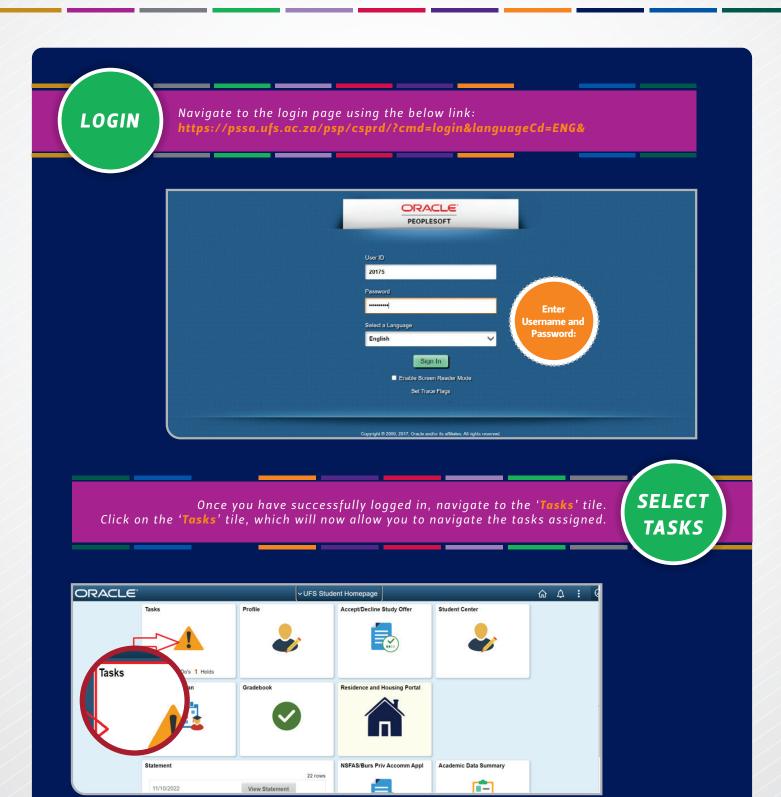

## How to access and use your Registration Activity Guide

Click on the **Registration 2024 Activity Guide**; you are now ready to complete and submit the assigned Activity Guide.

The first step in completing the Activity Guide is the Introduction. In this step, you must read the introduction and click 'Next' to proceed to the next step which will direct you to the 'Terms and Conditions' page.