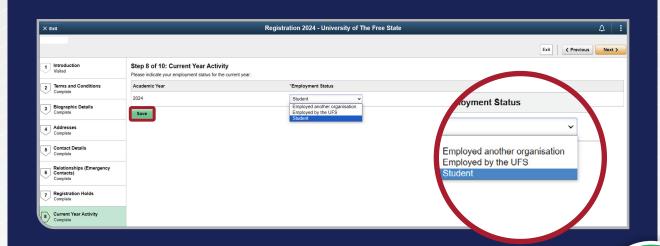

On this page, you can view and confirm your study programme. Click on the 'Confirm' button, which will direct you to the 'Complete' page.

STEP 9

On this page, you will submit the Activity Guide by clicking on the 'Submit' button.