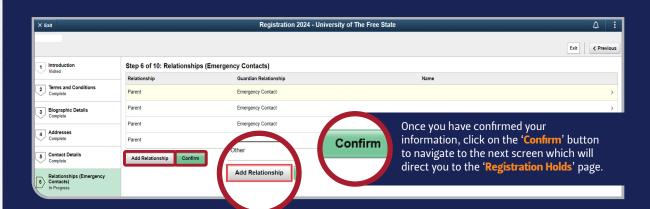

On this page, you can view your registration holds. Once you have viewed the registration holds, click on the 'Continue' button to navigate to the next screen which will direct you to the 'Employment Current Year' page.